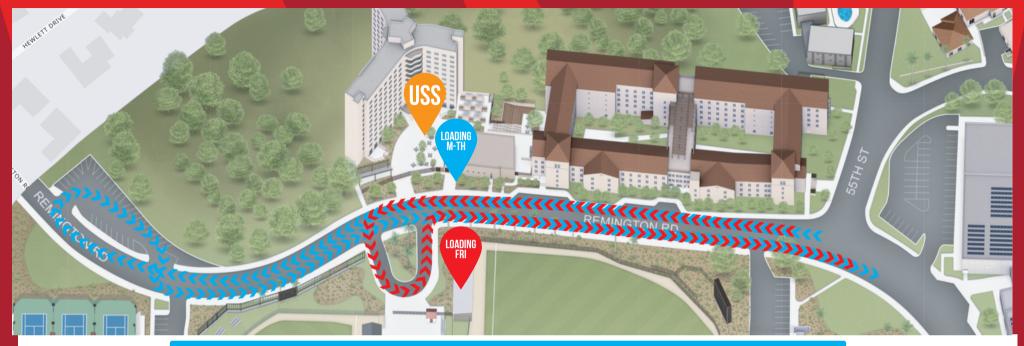

Step 3: Once all of your belongings are out of your room and at the USS tent, clean your space and complete check-out with your RA.

Step 4: After check-out, return to the USS tent to pick up a loading permit and drive your vehicle to the loading zone according to the map above.

Step 5: At the loading zone staff will load your items into your vehicle. Do not exit your vehicle.

**Step 6:** Once items are loaded into your vehicle, follow the map to exit the area.

## **MAP KEY**

\*\*\*\*\*\*\*\*\*\*\*\*\*\*\*\*\*\*

**MONDAY - THURSDAY 5/6 - 5/9 DRIVING ROUTE** 

\*\*\*\*\*\*\*\*\*\*\*\*\*

**FRIDAY 5/10 DRIVING ROUTE** 

LOADING ZONE LOADING ZONE