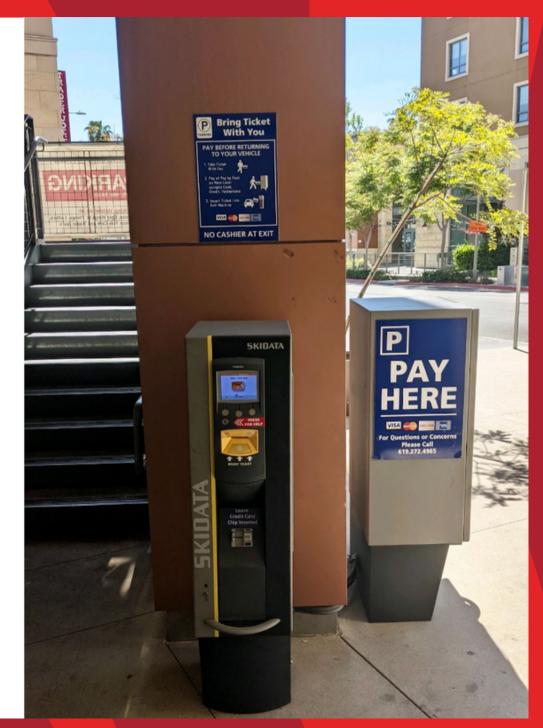

Step 4: Return the moving bin to the front desk and get a parking voucher.

**Step 5:** Check out with your RA/CA as instructed.

**Step 6:** Take parking ticket and voucher ticket to the pay kiosk in the parking garage near the elevators.

**Step 7:** Insert parking ticket, then insert the voucher. You are responsible for fees beyond 45 mins.

Step 8: Take ticket from kiosk and proceed to garage exit where you will insert ticket to exit.