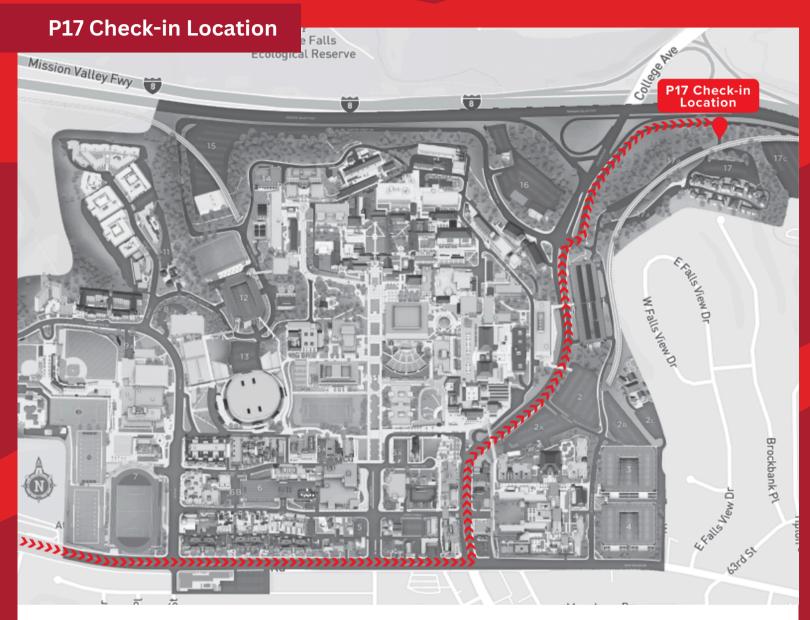

## STEP 2:

Arrive from I-8 and exit at Fairmount Avenue. Head south on Fairmount Avenue and merge onto Montezuma Road (East), then turn left onto College Avenue. Turn right onto Alvarado Road, then make an immediate left to continue on Alvarado Road. Follow Alvarado Road until you arrive at the check-in location at Parking Lot P17.