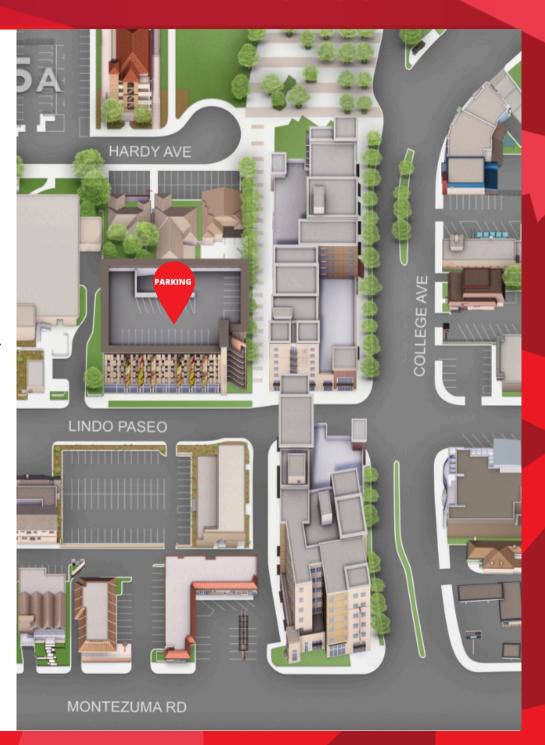

## **PARKING**

Do not park in the alley/fire lane behind the building.

Free 45-minute parking is available in the parking structure behind the north tower, with a voucher ticket from the front desk. You are responsible for the parking fee should you exceed the 45-minute time limit.

## LOADING

- **Step 1:** Retrieve a moving bin from the front desk and pack your items.
- **Step 2:** Move your vehicle to the parking structure behind the north tower.
- **Step 3:** Load your items into your vehicle.
- **Step 4:** Return the moving bin to the front desk and get a parking voucher.
- **Step 5:** Check out with your RA/CA as instructed.
- Step 6: Drive to the parking garage exit kiosk.
- **Step 7:** Insert parking ticket, then insert the voucher. You are responsible for fees beyond 45 mins.