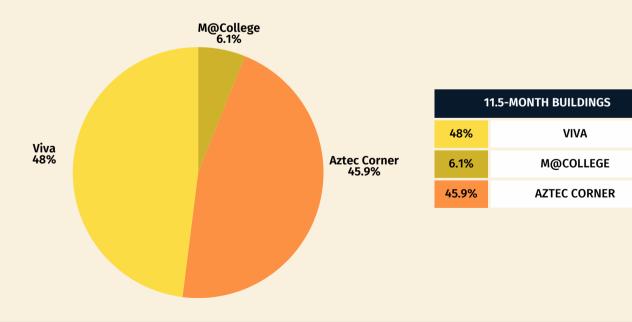

# 11.5-Month Sophomore Building Breakdown

This graph is a breakdown of the total bed spaces available in each sophomore building for 11.5-month license agreements.