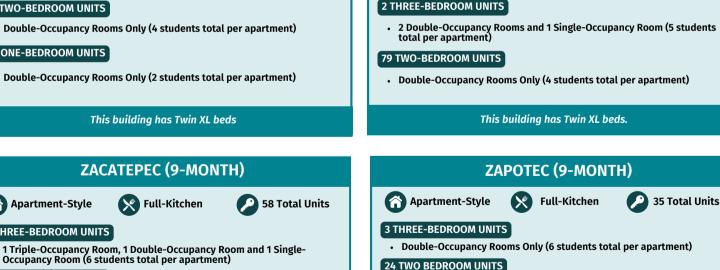

#### 8 THREE-BEDROOM UNITS

2 Double-Occupancy Room and 1 Single-Occupancy Room (5 students total per apartment)

### **12 TWO-BEDROOM UNITS**

Mix of Double and Single-Occupancy Rooms (2-4 students total per apartment)

This building has Twin XL beds (bunked double rooms) and Full XL beds (double and single rooms).

### **AZTEC CORNER (9-MONTH)**

Apartment-Style

110 Total Units

#### **76 TWO-BEDROOM UNITS**

Double-Occupancy Rooms Only (4 students total per apartment)

#### 34 ONE-BEDROOM UNITS

Mix of Triple and Double-Occupancy Rooms (2-3 students total per apartment)

This building has Twin XL beds (bunked triple rooms) and Full beds (double rooms).

### **HUAXTEPEC (9-MONTH)**

Apartment-Style

Full-Kitchen

**36 Total Units** 

### **18 TWO-BEDROOM UNITS**

• Double-Occupancy Rooms Only (4 students total per apartment)

### **18 ONE-BEDROOM UNITS**

· Double-Occupancy Rooms Only (2 students total per apartment)

This building has Twin XL beds.