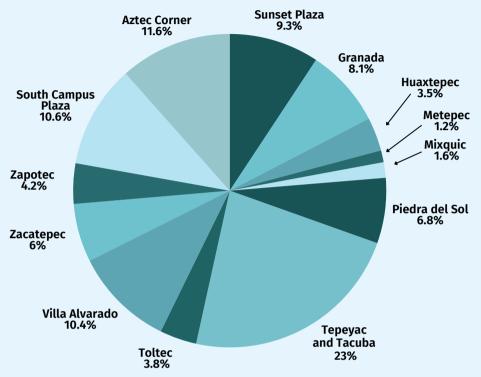

## 9-Month Sophomore Building Breakdown

This graph is a breakdown of the total bed spaces available in each sophomore building for 9-month license agreements.