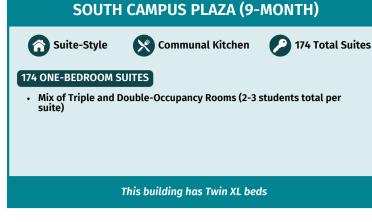

### **AZTEC CORNER (9-MONTH)**

Apartment-Style

110 Total Units

#### 34 ONE-BEDROOM UNITS

Mix of Triple and Double-Occupancy Rooms (2-3 students total per apartment)

This building has Twin XL beds (bunked triple rooms) and Full beds (double rooms).