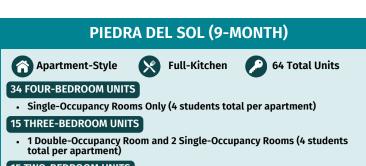

ent)

### **18 ONE-BEDROOM UNITS**

· Double-Occupancy Rooms Only (2 students total per apartment)

This building has Twin XL beds.

### **METEPEC\* (9-MONTH)**

\*This building has very limited single-occupancy rooms



Apartment-Style



Full-Kitchen



26 Total Units Apartment-Style



Full-Kitchen



9 Total Units

### **8 ONE-BEDROOM UNITS**

Mix of Double and Single-Occupancy Rooms (1-2 students total per apartment)

#### **18 STUDIO UNITS**

Mix of Double and Single-Occupancy Rooms (1-2 students total per

This building has Twin XL beds.

### **MIXQUIC (9-MONTH)**







#### **1 TWO-BEDROOM UNITS**

Double Occupancy Rooms Only (4 students total per apartment)

#### 8 THREE-BEDROOM UNITS

Double-Occupancy Rooms Only (6 students total per apartment)

This building has Twin XL beds.





**TEPEYEC & TACUBA (9-MONTH)** 

1 Triple-Occupancy Room and 6 Single-Occupancy Rooms (9 students

1 Triple-Occupancy Room, 1 Double-Occupancy Room and 4 Single-Occupancy Rooms (9 students total per suite)

This building has Twin XL beds.

Please Note: Triple-occupancy rooms have bunk beds.

**VILLA ALVARADO (9-MONTH)** 

Full-Kitchen

Double-Occupancy Rooms Only (4 students total per apartment)

Double-Occupancy Rooms Only (2 students total per apartment)

82 Total Suites

81 Total Units

**Kitchenette** 





This building has Twin XL beds.



Full-Kitchen

Double-Occupancy Rooms Only (4 students total per apartment)

Apartment-Style

**4 THREE-BEDROOM UNITS** 

31 TWO-BEDROOM UNITS

23 ONE-BEDROOM UNITS



8 ONE-BEDROOM UNITS

Apartment-Style

Suite-Style

total per suite) **24 SIX-