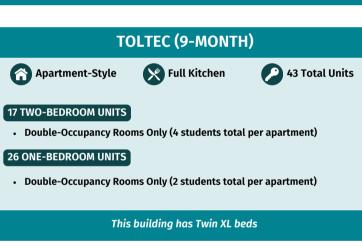

### **18 TWO-BEDROOM UNITS**

• Double-Occupancy Rooms Only (4 students total per apartment)

### **18 ONE-BEDROOM UNITS**

· Double-Occupancy Rooms Only (2 students total per apartment)

This building has Twin XL beds.