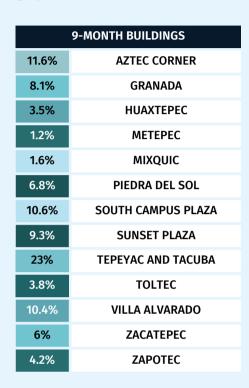

## 9-Month Sophomore Building Breakdown

This graph is a breakdown of the total bed spaces available in each sophomore building for 9-month license agreements.