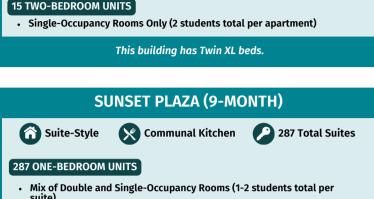

### **8 ONE-BEDROOM UNITS**

Mix of Double and Single-Occupancy Rooms (1-2 students total per apartment)

#### **18 STUDIO UNITS**

Mix of Double and Single-Occupancy Rooms (1-2 students total per

This building has Twin XL beds.