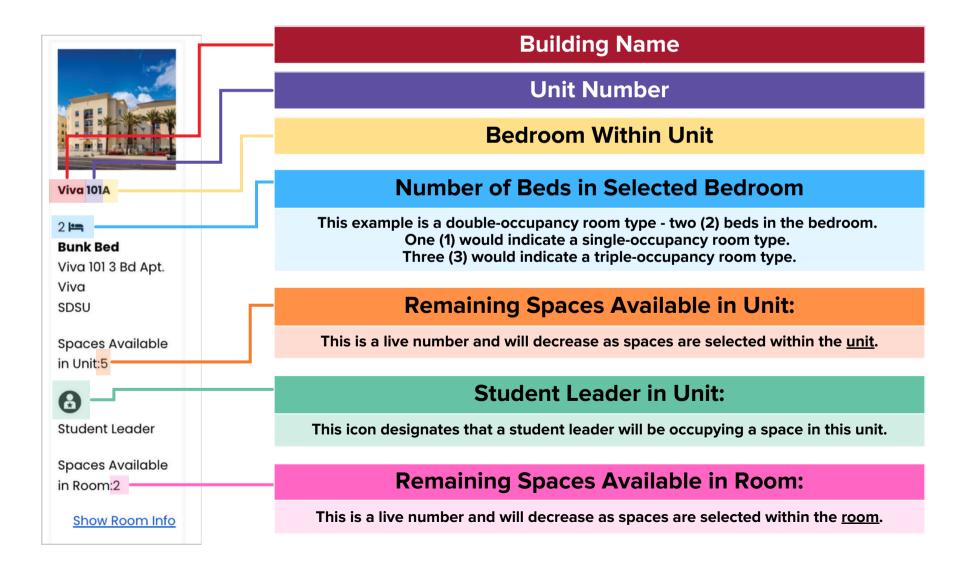

### **How To Use This Guide:**

Please refer to this guide to familiarize yourself with important terms related to room selection in the housing portal. During your assigned lottery date and time, available spaces will be displayed in the format shown in this guide.

## **SHL25** Room Selection Guide

### **Number of Bedrooms in Unit**

## **Current Reservations:**

Existing reservations in the unit.