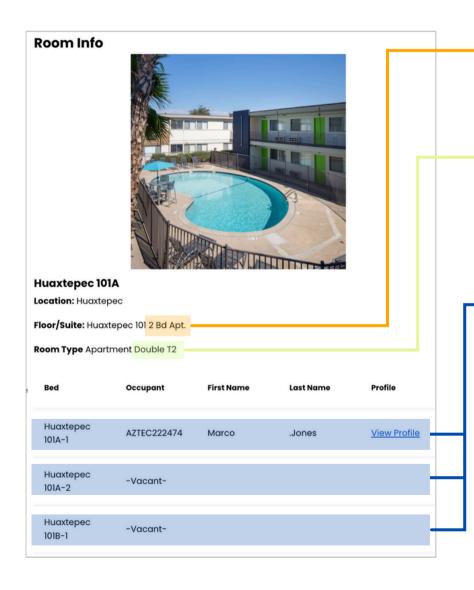

## Cost:

"Double T2" refers to a double-occupancy room in the Tier 2 cost level as outlined in the sophomore housing rates.

## **Current Reservations:**

Existing reservations in the unit.