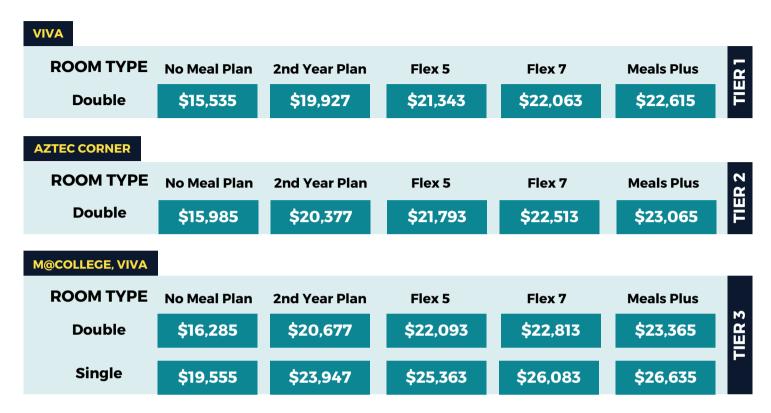

# SOPHOMORE & UPPER-DIVISION HOUSING RATES 2023-2024

### **11.5-MONTH LICENSE AGREEMENT**