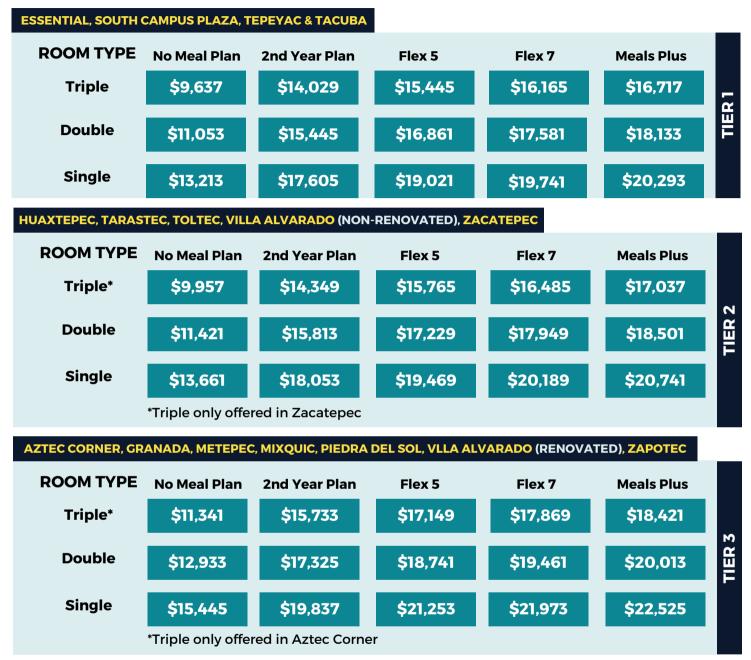

# SOPHOMORE & UPPER-DIVISION HOUSING RATES 2023-2024

### **11.5-MONTH LICENSE AGREEMENT**